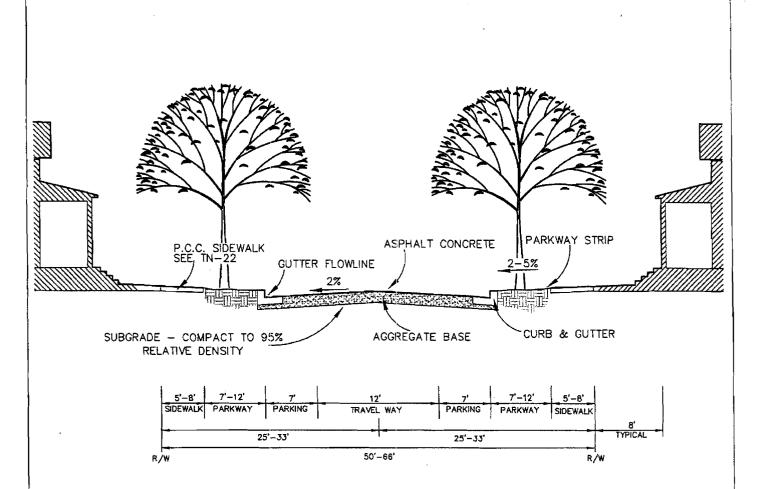

NOTES:

RESIDENTIAL STREET SECTION VERTICAL CURBS TYPICAL

PARKING ALLOWED ON BOTH SIDES

ASPHALT CONCRETE AND AGGREGATE
BASE THICKNESS TO BE DETERMINED BY
"R" VALUES AND TRAFFIC INDEX CALCULATIONS

SIDEWALK WIDTH - 5' MINIMUM, 8' MAXIMUM

PARKWAY WIDTH - 7' MINIMUM, 12' MAXIMUM MEASURED FROM FRONT OF WALK TO FACE OF CURB

| CITY OF CHICO                                                   |                               |           |
|-----------------------------------------------------------------|-------------------------------|-----------|
| DRAWN BY RMS/VKS DATE MARCH 2007 CHECKED SCALE NONE  APPROVED 2 | 26' INTERIOR STREET (ONE WAY) | TN-8      |
| ASST. DIRECTOR OF ENGINEERING                                   | FXHIRIT U                     | (6/19/07) |