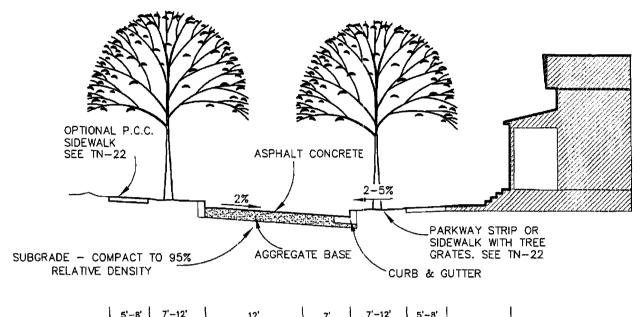

NOTES:

RESIDENTIAL STREET SECTION

TO BE UTILIZED ADJACENT TO NEIGHBORHOOD GREEN VERTICAL CURBS TYPICAL

PARKING ALOWED ON HOUSE SIDE ONLY
ASPHALT CONCRETE AND AGGREGATE
BASE THICKNESS TO BE DETERMINED BY
"R" VALUES AND TRAFFIC INDEX CALCULATIONS

SIDEWALK WIDTH - 5' MINIMUM, 8' MAXIMUM

PARKWAY WIDTH - 7' MINIMUM, 12' MAXIMUM MEASURED FROM FRONT OF WALK TO FACE OF CURB

SIDEWALK MAY BE OMITTED ON GREEN SIDE

| CITY OF CHICO                                       |                                 |           |
|-----------------------------------------------------|---------------------------------|-----------|
| DRAWN BY RMS/VKS DATE MARCH 2007 CHECKED SCALE NONE | 19' INTERIOR STREET             | TN: 10    |
| APPROVED = 2/                                       | (ONE WAY ON NEIGHBORHOOD GREEN) | TN-10     |
| ASST. DIRECTOR OF ENGINEERING                       | <b>EXHIBIT</b>                  | (6/19/07) |