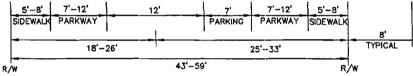

SIDEWALK WIDTH - 5' MINIMUM, 8' MAXIMUM

PARKWAY WIDTH - 7' MINIMUM, 12' MAXIMUM MEASURED FROM FRONT OF WALK TO FACE OF CURB

SIDEWALK MAY BE OMITTED ON GREEN SIDE

| CITY OF CHICO                                       |                                 |           |
|-----------------------------------------------------|---------------------------------|-----------|
| DRAWN BY RMS/VKS DATE MARCH 2007 CHECKED SCALE NONE | 19' INTERIOR STREET             | TN: 10    |
| APPROVED = 2/                                       | (ONE WAY ON NEIGHBORHOOD GREEN) | TN-10     |
| ASST. DIRECTOR OF ENGINEERING                       | <b>EXHIBIT</b>                  | (6/19/07) |