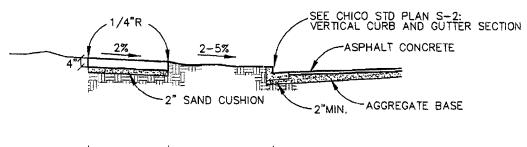

## NOTES:

THIS SIDEWALK CONFIGURATION SHALL BE USED IN CONJUNCTION WITH ALL TND STREET SECTIONS, TN-1 THROUGH TN-21.

SEE CHICO STD PLAN S-1 FOR TYPICAL SIDEWALK SCORE LINES.