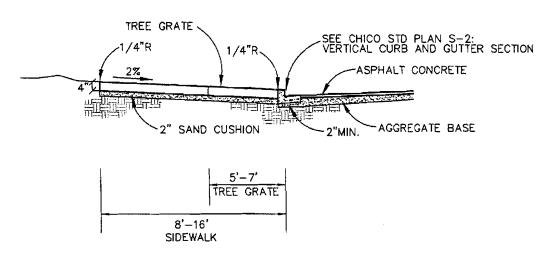

## NOTES:

THIS OPTIONAL SIDEWALK CONFIGURATION AVAILABLE FOR USE IN TND SUBZONES NC AND CORE.

SEE CHICO STD PLAN S-1 FOR TYPICAL SIDEWALK SCORE LINES.

| CITY OF CHICO                                                          |           |
|------------------------------------------------------------------------|-----------|
| DRAWN BY RMS/VKS DATE MARCH 2007  CHECKED SCALE NONE SIDEWALK DETAILS: |           |
| PLANTER AND TREE GRATE OPTIC                                           | ons TN-22 |
| APPROVEDASST. DIRECTOR OF ENGINEERING                                  | (6/19/07) |