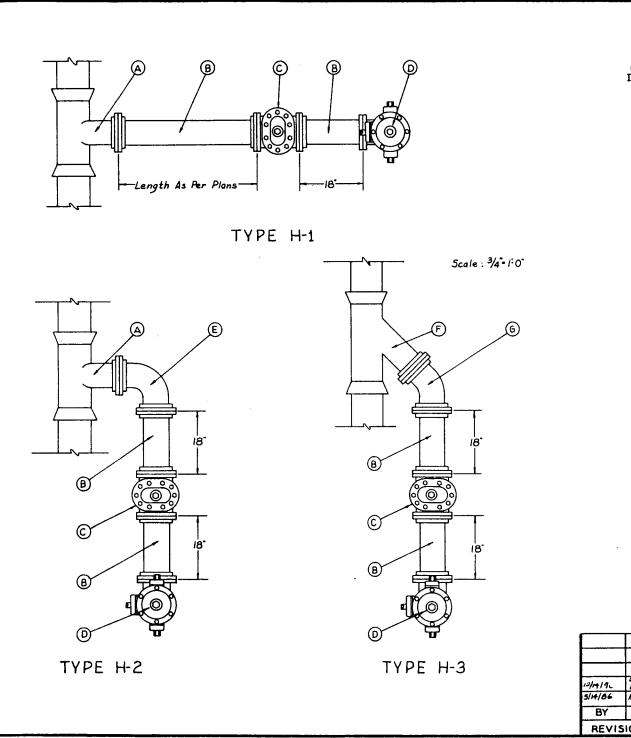

## KEY TO HYDRANT ITEMS

| 1    | PAY<br>ITEM                   | UNIT                                           | DESCRIPTION                                                                                                                                                                                          |
|------|-------------------------------|------------------------------------------------|------------------------------------------------------------------------------------------------------------------------------------------------------------------------------------------------------|
|      | ۵                             | EA                                             | 6 Tee, Including Blocking<br>As Per City Standard<br>Drawing. If Main Is<br>Concrete Pipe, Cost Of<br>Tee To Be Included In<br>Cost Of Watermain.                                                    |
|      | B                             | LF                                             | 6 CI. Waterpipe, ANSI<br>Thickness Class 25,<br>Cement Lined.                                                                                                                                        |
|      | ©                             | £Α                                             | 6 AWWA 150 PSI<br>Flanged Gate Valve With<br>2" AWWA Operating Nut,<br>Opening To Right, Complete<br>With Box And Lid As Per<br>Sheet 1.                                                             |
|      | ٥                             | EA                                             | Fire Hydrant shall be<br>Complete As Shown On Sh.I,<br>Including Extension If<br>Necessary, Blocking, Pier<br>And Drain Pit. Shall Also<br>Include Cost Of Anchored<br>Joints If Specified On Plans. |
|      | E                             | EA                                             | 6"×90" CI. Bend, AWWA<br>C·110 ¢ C·111, 250 P51,<br>Cement Lined, Including<br>Blocking As Per City<br>Standard Drawing.                                                                             |
|      | F                             | ΕA                                             | 6 Wye, Including Blocking<br>As Per City Standard<br>Drawing. If Main Is<br>Concrete Pipe, Cost Of<br>Wye To Be Included In<br>Cost Of Watermain.                                                    |
|      | 6                             | ΕΑ                                             | 6*45°C.I. Bend AWWA<br>C:110 ¢ C-111, 250 PSI,<br>Cement Lined, Including<br>Blocking As Per City<br>Standard Drawing.                                                                               |
|      |                               | CITY OF ELYRIA, OHIO<br>ENGINEERING DEPARTMENT |                                                                                                                                                                                                      |
|      |                               | PAY ITEN                                       |                                                                                                                                                                                                      |
| 92   | DELETE<br>DANLING<br>NYD. NO. | DR. BY <u>TJ:</u><br>CK. BY                    |                                                                                                                                                                                                      |
| Y    | DATE                          | Jonny .                                        | Shippy 2-402                                                                                                                                                                                         |
| VISI | ONS                           | APPROVED (                                     | CITY ENGINEER SH. 2 OF 2                                                                                                                                                                             |