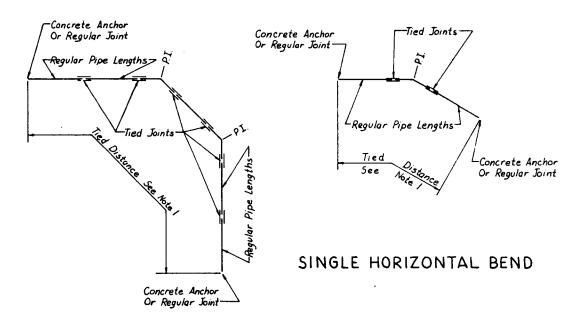

## Concrete Anchor Or Regular Joint Concrete Anchor Or Regular Joint Regular Pipe Lengths Regular Pipe Lengths

NOTES

I. Layouts Show Typical Arrangements For Both Horizontal And Vertical Bends. Conditions May Require A Combination Of Vertical And Horizontal Bends, For Which Special Placement Of Tied Joints Will Be Indicated. The Construction Plans Indicate Definite Tied Distance At All Required Points.